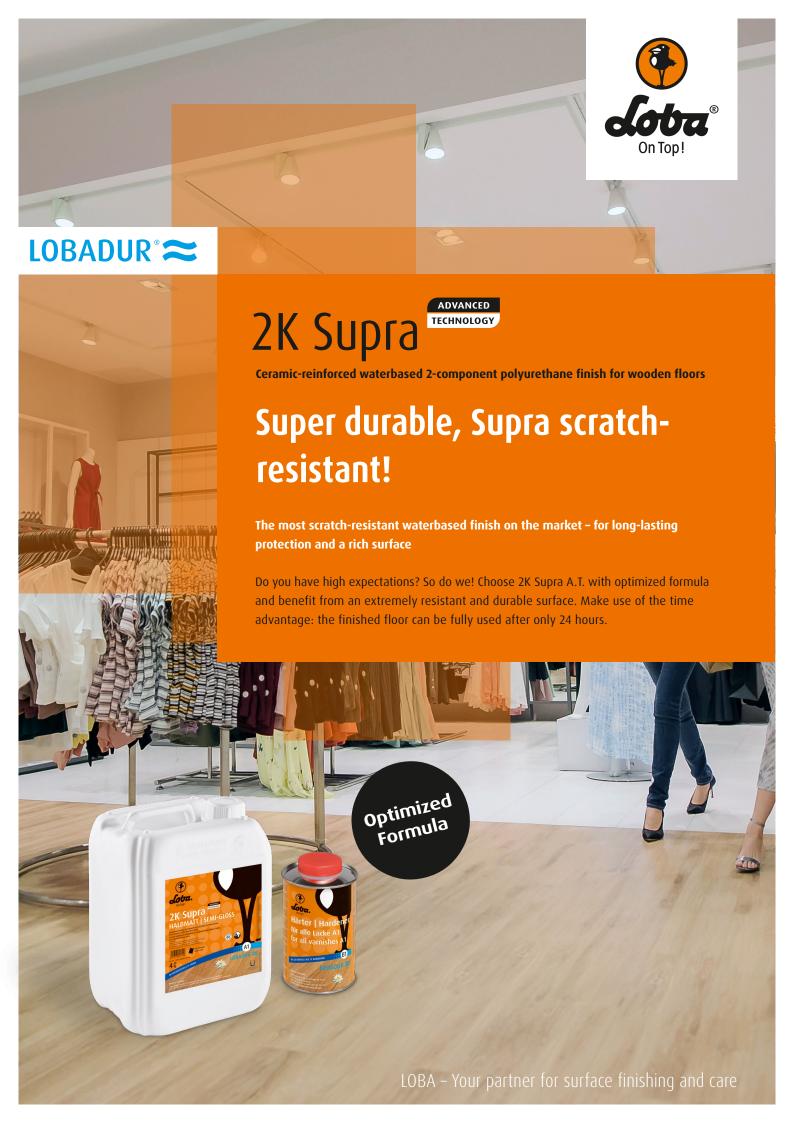

## Special feature

The ceramic-reinforced parquet finish provides an extremely scratch-resistant surface and offers long-lasting protection.

Article no. 11465

Available in matte and semi-matte (5kg)

GISCODE W3/DD+

DIN 18032

LOBA is always at your side and ensures your success with both advice and action. Our experienced application specialists will advise you personally with your projects. Our competent service team is quicklyon hand if you need practical support directly on site. So you can be on the safe side right from the start and know who you can rely on at all times.